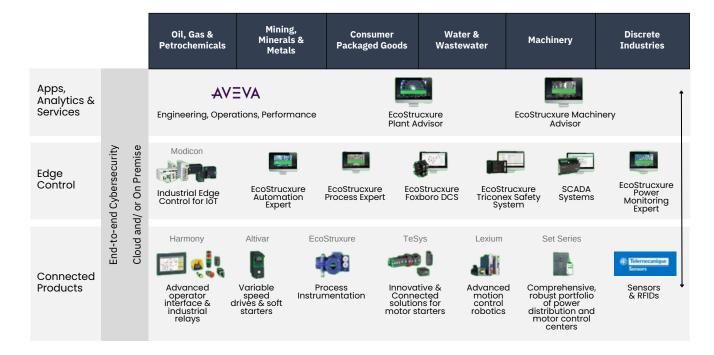

# **Industrial Automation Software**

Automation Systems brings together a full spectrum of operations solutions, from SCADA control systems to HMI, predictive analytics, energy and data management software (AVEVA & EcoStruxure from Schneider) which enables you to optimize engineering, operations, and maintenance performance, realizing efficiency and cost savings rapidly.

Our solutions portfolio allows customers to view operations, engineering, and other business data from many different sources into a single graphical environment for enterprise visualization - all in one contextual environment which helps improve operational awareness, crisis response, machine reliability & uptime, and real-time performance management.

The rich intelligence offers a high-level perspective in a consolidated software environment that brings new value across complex and multi-site operations, increases agility responding to performance opportunities, and optimizes operations with teams making decisions in parallel to each other.